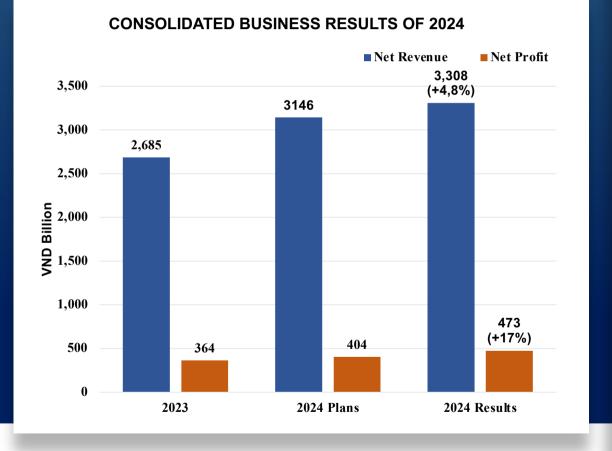

### BUSINESS RESULTS OF PERIOD 2020 - 2024

| PERIOD          | 2015 - 2017 | 2018 | 2019   | 2020 - 2021 | 2022   | 2023   | 2024   | Unit:<br>VND billion |
|-----------------|-------------|------|--------|-------------|--------|--------|--------|----------------------|
| Charter Capital | 49          | 79   | 2,270  | 2,673       | 3,078  | 3,293  | 4,323  |                      |
| Total Asset     | 601         | 360  | 30,004 | 33,963      | 35,653 | 36,780 | 38,804 |                      |
| Revenue         | 433         | 395  | 477    | 1,861       | 2,095  | 2,866  | 3,308  |                      |