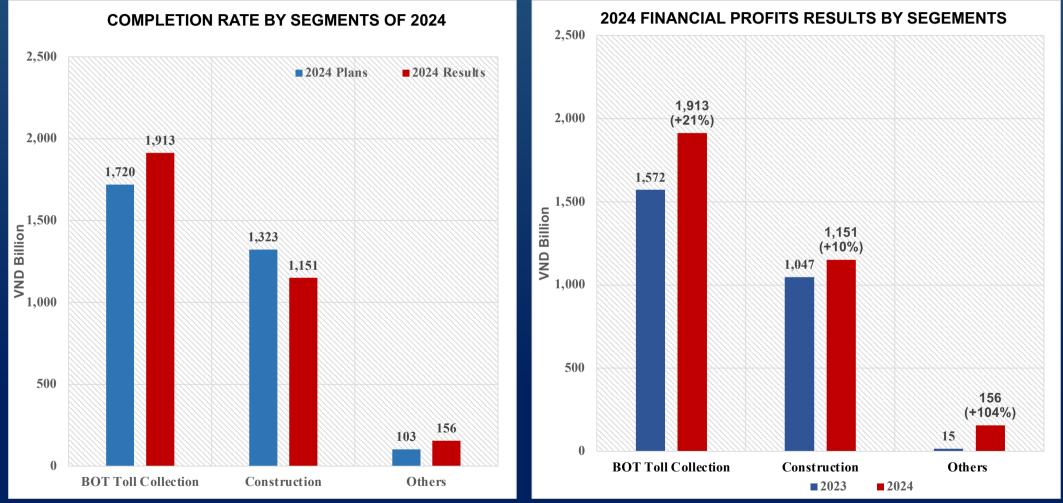

### CONSOLIDATED REVENUE STRUCTURE BY SEGMENTS

2025 CONSOLIDATED BUSINESS PLAN 4,000 3,604 3,500 3,308 3,000 2,500 **Billion VND** 2,000 1,500 1,000 501 473 500 Net revenue PAT