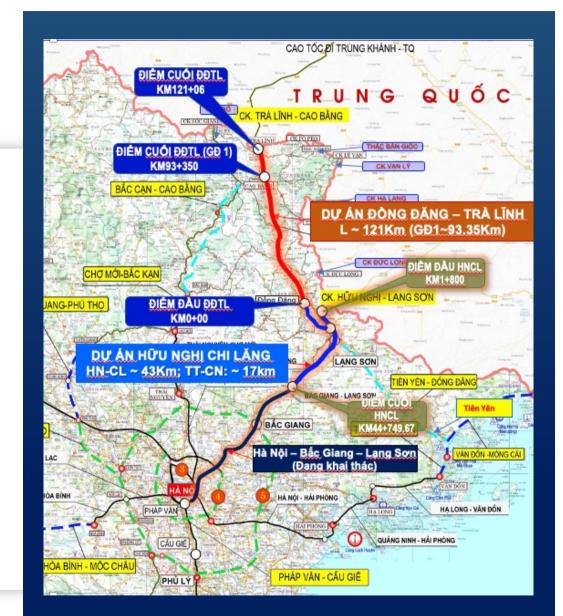

### **DONG DANG - TRA LINH** EXPRESSWAY PROJECT

- Investment Structure: Public Private Partnership (PPP) with Build - Operate - Transfer (BOT) contract type.
- 2. Competent Authority: People's Committee of Cao Bang Province
- **3. Project Scale:** Route length: ~ 121 Km connecting Lang Son with Cao Bang provinces
- 4. Construction Period of phase 1: 2024 2026
- 5. Payback period: 22 years 4 months (2026 2048)
- 6. Total Investment of phase 1: VND 14,114 billion (over VND 47,000 billion of the total investment)
- Current Project Implementation Progress: As of the end of 2024, the land clearance progress of the project reached 89.09%, and the executed volume reached approximately 937 billion VND (~10%).

## **DONG DANG - TRA LINH EXPRESSWAY PROJECT**

| <u>CONTENT</u>             | VALUE              |
|----------------------------|--------------------|
| Total investment           | VND 14,114 billion |
| State budget capital       | VND 9,800 billion  |
| Private capital            | VND 4,314 billion  |
| - Equity                   | VND 803 billion    |
| - Loan                     | VND 3,511 blion    |
| <b>Construction Period</b> | 2024 – 2026        |
| Payback Period             | 22 years 04 months |