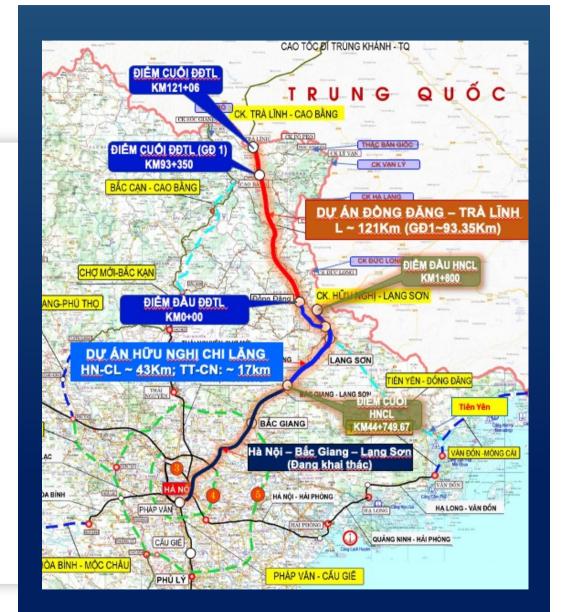

### **DONG DANG - TRA LINH** EXPRESSWAY PROJECT

- Investment Structure: Public Private Partnership (PPP) with Build - Operate - Transfer (BOT) contract type.
- 2. Competent Authority: People's Committee of Cao Bang Province
- **3. Project Scale:** Route length: ~ 121 Km connecting Lang Son with Cao Bang provinces
- 4. Construction Period of phase 1: 2024 2026
- 5. Payback period: 22 years 4 months (2026 2048)
- 6. Total Investment of phase 1: VND 14,114 billion (over VND 47,000 billion of the total investment)
- Current Project Implementation Progress: As of the end of 2024, the land clearance progress of the project reached 89.09%, and the executed volume reached approximately 937 billion VND (~10%).

## **DONG DANG - TRA LINH EXPRESSWAY PROJECT**

| <u>CONTENT</u>             | VALUE              |
|----------------------------|--------------------|
| Total investment           | VND 14,114 billion |
| State budget capital       | VND 9,800 billion  |
| Private capital            | VND 4,314 billion  |
| - Equity                   | VND 803 billion    |
| - Loan                     | VND 3,511 blion    |
| <b>Construction Period</b> | 2024 – 2026        |
| Payback Period             | 22 years 04 months |