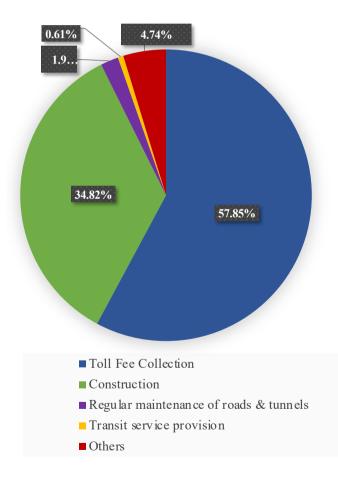

### CONSOLIDATED REVENUE STRUCTURE BY SEGMENTS

2025 CONSOLIDATED BUSINESS PLAN 4,000 3,604 3,500 3,308 3,000 2,500 **Billion VND** 2,000 1,500 1,000 501 473 500 Net revenue PAT