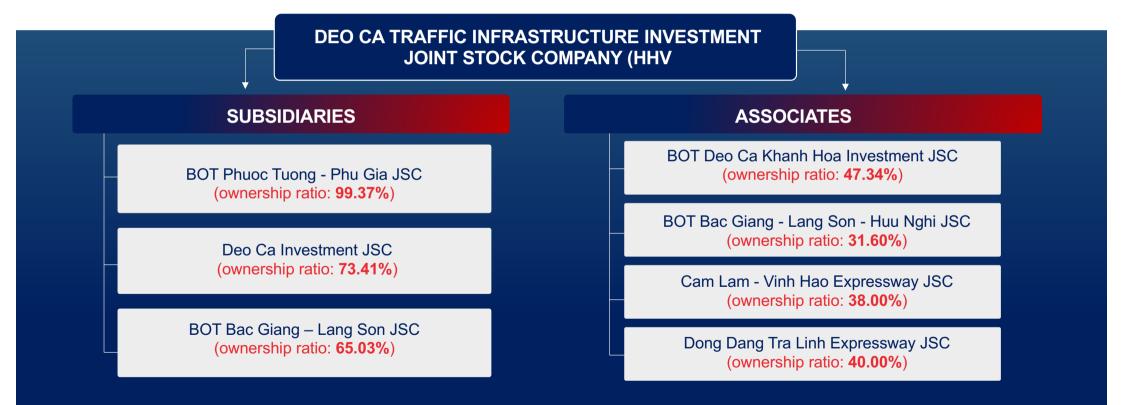

4,322.56 VND billion Charter Capital

9 Affiliated Enterprises
2 Representative offices
1 Practical Training Center