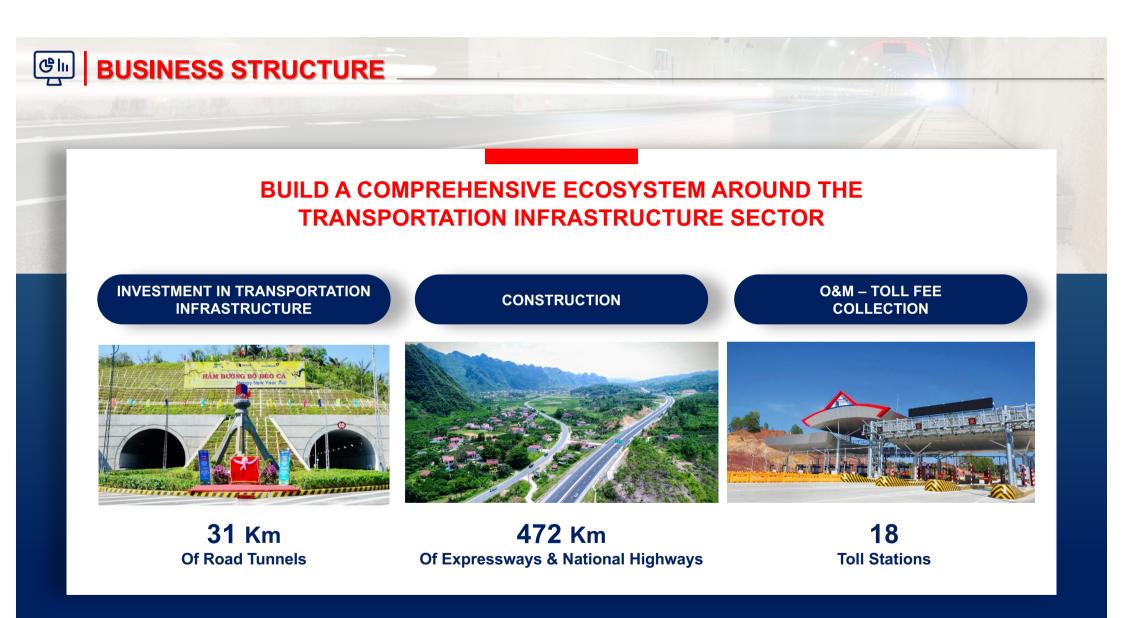

#### الله الله المعالمة المحافظ ا

| NO.  | PROJECT NAME                                                      | <b>TOTAL</b><br>INVESTMENT<br>(USD<br>MILLION) | <b>TOTAL</b><br>INVESTMENT<br>(VND BILLION) |
|------|-------------------------------------------------------------------|------------------------------------------------|---------------------------------------------|
| INVE | STMENT PROJECTS                                                   |                                                |                                             |
| 1    | Phuoc Tuong - Phu Gia Road Tunnels                                | 61,6                                           | 1.559                                       |
| 2    | National Highway 1 Expansion - section through Khanh Hoa Province | 105                                            | 2.664                                       |
| 3    | Deo Ca - Co Ma - Cu Mong - Hai Van<br>Tunnels                     | 746                                            | 18.903                                      |
| 4    | Bac Giang - Lang Son Expressway                                   | 481                                            | 12.188                                      |
| 5    | Dong Dang - Tra Linh Expressway                                   | 557,6                                          | 14.114                                      |
| 6    | Cam Lam - Vinh Hao Expressway                                     | 352                                            | 8.925                                       |
|      | CONSTRUCTION                                                      |                                                |                                             |
| 1    | Trung Luong - My Thuan Expressway                                 | 1.659                                          | 42.063                                      |
| 2    | Quang Ngai - Hoai Nhon Expressway                                 | 808,5                                          | 20.470                                      |
| 3    | Binh Dinh coastal road project                                    | 42,7                                           | 1.081                                       |
| 4    | Lien Chieu port connection road project,<br>Da Nang               | 47,5                                           | 1.203                                       |