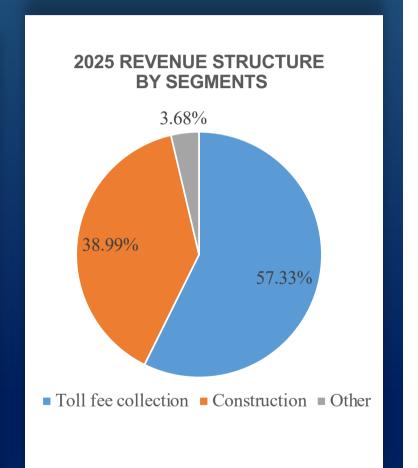

### CONSOLIDATED REVENUE STRUCTURE BY SEGMENTS

2025 CONSOLIDATED BUSINESS PLAN 4,000 3,604 3,500 3,308 3,000 2,500 **Billion VND** 2,000 1,500 1,000 501 473 500 Net revenue PAT