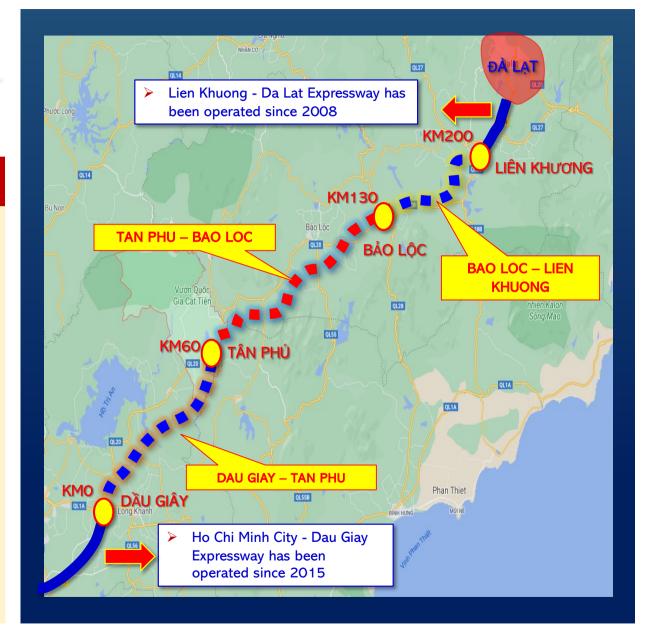

### TAN PHU – BAO LOC EXPRESSWAY PROJECT \_

### 100 CHI MINH CITY - TRUNG LUONG - MY THUAN EXPRESSWAY

#### **PROJECT INFORMATION**

- **1. Investment form:** BOT contract.
- 2. Total Investment: VND 42,063 Billion / USD 1,663 Million
- 3. Project scale: 91 km.
- 4. Expected construction period: 2025 2028
- **5. Expected payback time:** 19 years 4 months.