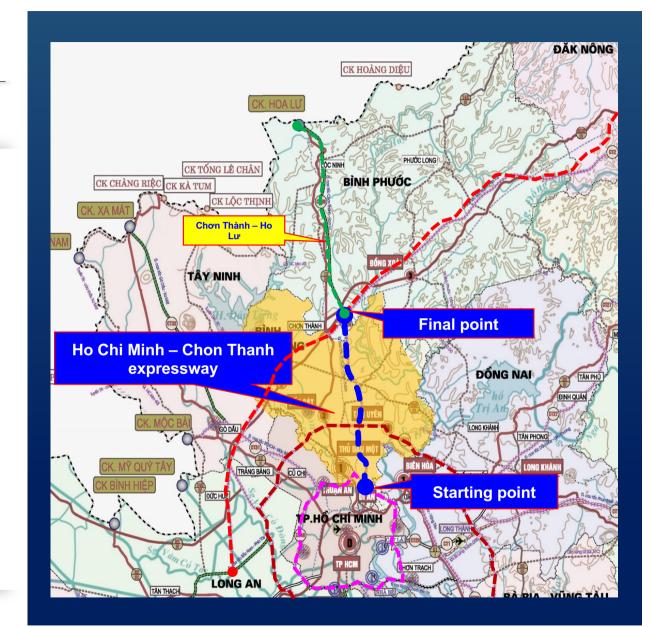

### HO CHI MINH – CHON THANH EXPRESSWAY PROJECT \_\_\_\_\_

- Investment Structure: Public Private Partnership (PPP), with Build - Operate -Transfer (BOT) contract type.
- 2. Competent Authority: People's Committee of Binh Duong Province
- 3. Project Scale: 52 km.
- 4. Construction Period: 2025 2027
- 5. Total Investment: VND 8,833 billion
- 6. Current Project Implementation Progress: Construction started on February 2025