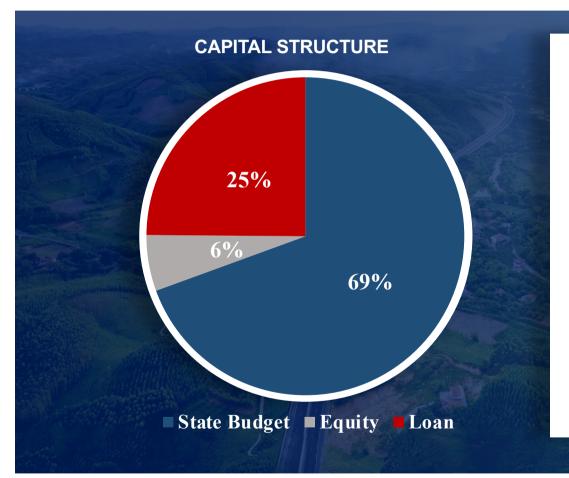

## **DONG DANG - TRA LINH EXPRESSWAY PROJECT**

| <u>CONTENT</u>             | VALUE              |
|----------------------------|--------------------|
| Total investment           | VND 14,114 billion |
| State budget capital       | VND 9,800 billion  |
| Private capital            | VND 4,314 billion  |
| - Equity                   | VND 803 billion    |
| - Loan                     | VND 3,511 blion    |
| <b>Construction Period</b> | 2024 – 2026        |
| Payback Period             | 22 years 04 months |