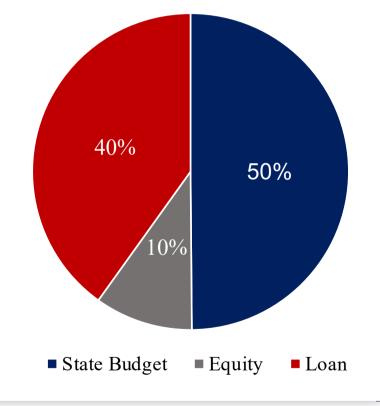

### **MIII HO CHI MINH – CHON THANH EXPRESSWAY PROJECT**

| CONTENT              | VALUE              |
|----------------------|--------------------|
| Total investment     | VND 8,833 billion  |
| State budget capital | 0                  |
| Private capital      | VND 8,833 billion  |
| - Equity             | VND 2,650 billion  |
| - Loan               | VND 6,183 billion  |
| Construction Period  | 2025 - 2027        |
| Payback Period       | 32 years 05 months |