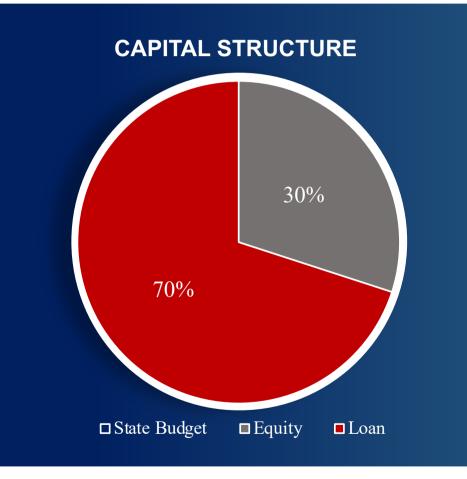

### **PROJECT INFORMATION**

- **1. Investment form:** BOT contract.
- 2. Total Investment: VND 18.120 Billion/USD 716 Million
- **3. Expected construction period:** 2025 2027.
- 4. Expected payback time: 24 years 1 month
- 5. State budget: joining by 40%.