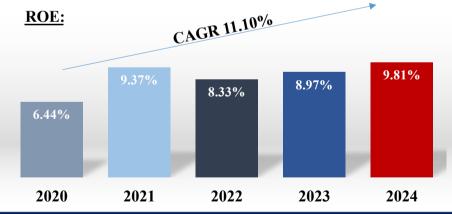

|
| 1    | Trung Luong - My Thuan Expressway                                 | 1.659                                          | 42.063                                      |
| 2    | Quang Ngai - Hoai Nhon Expressway                                 | 808,5                                          | 20.470                                      |
| 3    | Binh Dinh coastal road project                                    | 42,7                                           | 1.081                                       |
| 4    | Lien Chieu port connection road project,<br>Da Nang               | 47,5                                           | 1.203                                       |



DEOCA

**INFRASTRUCTURE** 



## FINANCIAL PERFORMANCE

### BUSINESS RESULTS OF PERIOD 2020 - 2024











### CONSOLIDATED REVENUE STRUCTURE BY SEGMENTS













2025 CONSOLIDATED BUSINESS PLAN 4,000 3,604 3,500 3,308 3,000 2,500 **Billion VND** 2,000 1,500 1,000 501 473 500 Net revenue PAT



## ถ้ญี้ TARGETED PROJECTS

| NO | PROJECT                                                      | TOTAL          | CAPEX          | VG             | ïF             | вот с          | apital         | Status                 |
|----|--------------------------------------------------------------|----------------|----------------|----------------|----------------|----------------|----------------|------------------------|
|    |                                                              | VND<br>Billion | USD<br>Million | VND<br>Billion | USD<br>Million | VND<br>Billion | USD<br>Million |