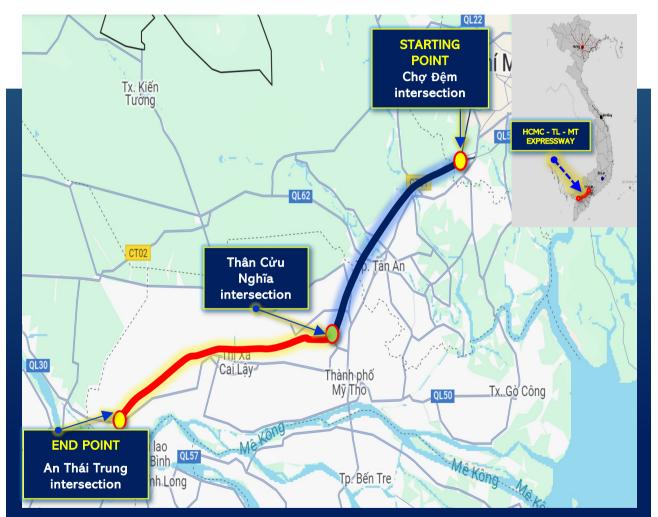

### 100 CHI MINH CITY - TRUNG LUONG - MY THUAN EXPRESSWAY

#### **PROJECT INFORMATION**

- **1. Investment form:** BOT contract.
- 2. Total Investment: VND 42,063 Billion / USD 1,663 Million
- 3. Project scale: 91 km.
- 4. Expected construction period: 2025 2028
- **5. Expected payback time:** 19 years 4 months.

**Expressway Route** 

Contacts: HHV-IR@deoca.vn