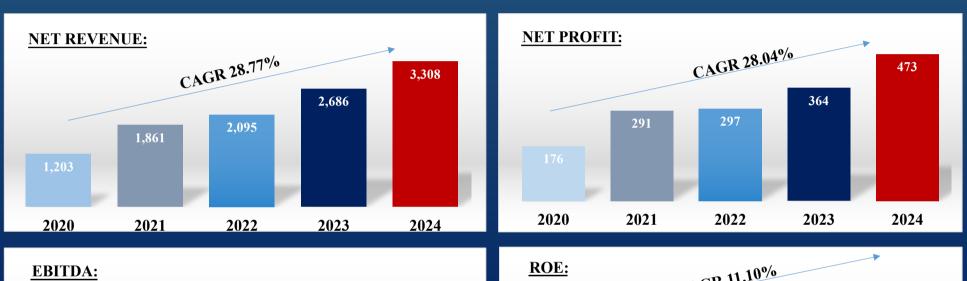

| PERIOD          | 2015 - 2017 | 2018 | 2019   | 2020 - 2021 | 2022   | 2023   | 2024   | Unit:<br>VND billion |
|-----------------|-------------|------|--------|-------------|--------|--------|--------|----------------------|
| Charter Capital | 49          | 79   | 2,270  | 2,673       | 3,078  | 3,293  | 4,323  |                      |
| Total Asset     | 601         | 360  | 30,004 | 33,963      | 35,653 | 36,780 | 38,804 |                      |
| Revenue         | 433         | 395  | 477    | 1,861       | 2,095  | 2,866  | 3,308  |                      |

### BUSINESS RESULTS OF PERIOD 2020 - 2024