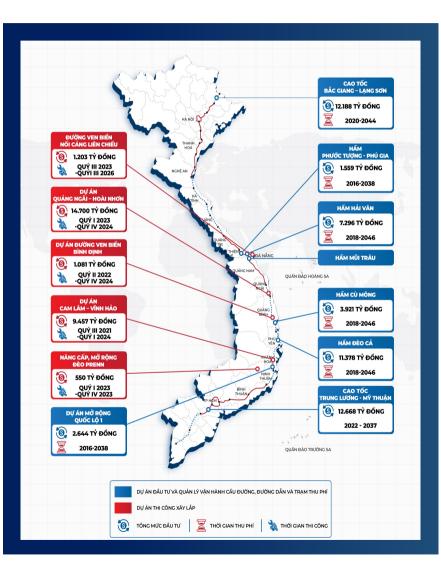

#### الله الله المعالمة المحافظ ا

| NO.  | PROJECT NAME                                                      | <b>TOTAL</b><br>INVESTMENT<br>(USD<br>MILLION) | <b>TOTAL</b><br>INVESTMENT<br>(VND BILLION) |
|------|-------------------------------------------------------------------|------------------------------------------------|---------------------------------------------|
| INVE | STMENT PROJECTS                                                   |                                                |                                             |
| 1    | Phuoc Tuong - Phu Gia Road Tunnels                                | 61,6                                           | 1.559                                       |
| 2    | National Highway 1 Expansion - section through Khanh Hoa Province | 105                                            | 2.664                                       |
| 3    | Deo Ca - Co Ma - Cu Mong - Hai Van<br>Tunnels                     | 746                                            | 18.903                                      |
| 4    | Bac Giang - Lang Son Expressway                                   | 481                                            | 12.188                                      |
| 5    | Dong Dang - Tra Linh Expressway                                   | 557,6                                          | 14.114                                      |
| 6    | Cam Lam - Vinh Hao Expressway                                     | 352                                            | 8.925                                       |
|      | CONSTRUCTION                                                      |                                                |                                             |
| 1    | Trung Luong - My Thuan Expressway                                 | 1.659                                          | 42.063                                      |
| 2    | Quang Ngai - Hoai Nhon Expressway                                 | 808,5                                          | 20.470                                      |
| 3    | Binh Dinh coastal road project                                    | 42,7                                           | 1.081                                       |
| 4    | Lien Chieu port connection road project,<br>Da Nang               | 47,5                                           | 1.203                                       |