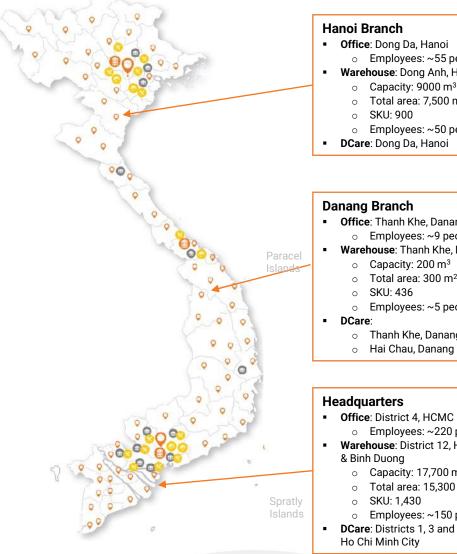

### **Geographic footprint**

- Office: Dong Da, Hanoi • Employees: ~55 people
- Warehouse: Dong Anh, Hanoi
  - Capacity: 9000 m<sup>3</sup>
  - Total area: 7,500 m<sup>2</sup>
  - SKU: 900
  - Employees: ~50 people

- Office: Thanh Khe, Danang • Employees: ~9 people
- Warehouse: Thanh Khe, Danang
  - Capacity: 200 m<sup>3</sup>
  - Total area: 300 m<sup>2</sup>
  - SKU: 436
  - Employees: ~5 people
  - Thanh Khe, Danang

- Office: District 4, HCMC
  - Employees: ~220 people
- Warehouse: District 12, HCMC & Binh Duong
  - Capacity: 17,700 m<sup>3</sup>
  - Total area: 15,300 m<sup>2</sup>
  - o SKU: 1,430
  - Employees: ~150 people DCare: Districts 1, 3 and 12 in Ho Chi Minh City