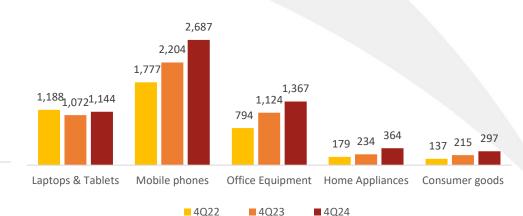

#### 4Q24 Revenue breakdown

| (VND bn)          | 4Q24  | 4Q23  | ΥοΥ |
|-------------------|-------|-------|-----|
| Laptops & Tablets | 1,144 | 1,072 | 7%  |
| Mobile phones     | 2,687 | 2,204 | 22% |
| Office Equipment  | 1,367 | 1,124 | 22% |
| Home Appliances   | 364   | 234   | 56% |
| Consumer goods    | 297   | 215   | 38% |
| Revenue           | 5,859 | 4,849 | 21% |
| Net profit        | 140   | 90    | 56% |