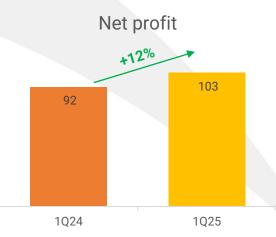

7 |
| Investments and advances  | 19           | 14    |
| Total assets              | 7,501        | 8,500 |
| Total liabilities         | 4,874        | 5,488 |
| Total equity              | 2,627        | 3,012 |
| Total interest            | 23           | 28    |
| Net debt                  | 871          | 1,080 |
| Net debt-to-equity        | 0.33         | 0.36  |
| Debt-to-equity            | 0.88         | 0.83  |

|                  | 2022 | 2023 | 2024 |
|------------------|------|------|------|
| Payable Days     | 40   | 28   | 34   |
| Receivable Days  | 28   | 36   | 40   |
| Inventories Days | 55   | 66   | 59   |

#### Leverage ratios

VND bn



#### **Operating ratios**





### **Earnings guidance**

#### 2025 Business Plan



Net profit



#### **1Q25 Expectation**





#### 2025E Revenue breakdown

| (VND bn)          | 2025   | 2024   | ΥοΥ  |
|-------------------|--------|--------|------|
| Laptops & Tablets | 6,850  | 6,279  | +9%  |
| Mobile phones     | 10,730 | 9,580  | +12% |
| Office Equipment  | 5,480  | 4,386  | +25% |
| Home Appliances   | 1,340  | 993    | +35% |
| Consumer goods    | 1,050  | 840    | +25% |
| Net revenue       | 25,450 | 22,078 | +15% |
| Net profit        | 523    | 444    | +18% |





# Thank you

#### **Contact info**

Ms. Le Kha Tu IR Manager E khatu@dgw.com.vn

For more information, please visit our website at Digiworld.com.vn