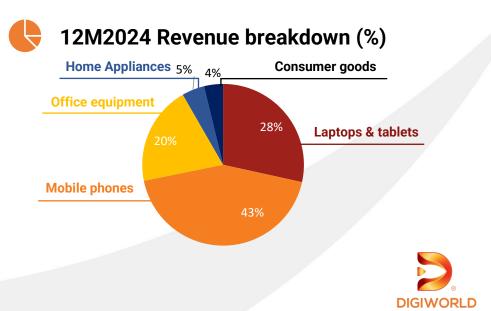

#### **12M2024** Revenue breakdown

| (VND bn)          | 12M2024 | 12M2023 | ΥοΥ | %Plan |
|-------------------|---------|---------|-----|-------|
| Laptops & Tablets | 6,279   | 5,906   | 6%  | 96%   |
| Mobile phones     | 9,580   | 8,067   | 19% | 110%  |
| Office Equipment  | 4,386   | 3,441   | 27% | 80%   |
| Home Appliances   | 993     | 728     | 36% | 95%   |
| Consumer goods    | 840     | 676     | 24% | 70%   |
| Revenue           | 22,078  | 18,818  | 17% | 96%   |
| Net profit        | 444     | 354     | 25% | 91%   |