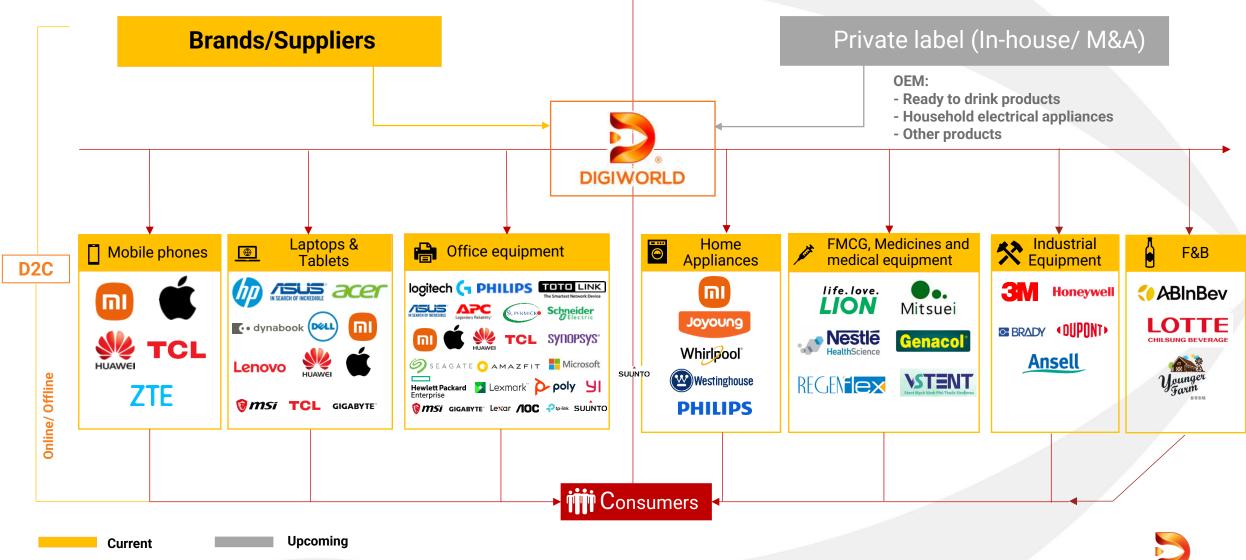

Digiworld is a distributor of 30+ world-class technology brands

Our core strengths are in 5value-addedservices:Market analysis, Marketing,Sales, Logistics, and After-<br/>sales service

## **Product portfolio**

|                                   |                                                                                                                                                                                                                                                                                                                                                                                                                                                                                                                                                                                                                                                                                                                                                                                                                                                                                                                                                                                                                                                                                                                                                                                                                                                                                                                                                                                                                                                                                                                                                                                                                                                                                                                                                                                                                                                                                                                                                                                                                                                                                                                                |            | Laptops                      |                     |                         |          |               | Tablets |               |             |
|-----------------------------------|--------------------------------------------------------------------------------------------------------------------------------------------------------------------------------------------------------------------------------------------------------------------------------------------------------------------------------------------------------------------------------------------------------------------------------------------------------------------------------------------------------------------------------------------------------------------------------------------------------------------------------------------------------------------------------------------------------------------------------------------------------------------------------------------------------------------------------------------------------------------------------------------------------------------------------------------------------------------------------------------------------------------------------------------------------------------------------------------------------------------------------------------------------------------------------------------------------------------------------------------------------------------------------------------------------------------------------------------------------------------------------------------------------------------------------------------------------------------------------------------------------------------------------------------------------------------------------------------------------------------------------------------------------------------------------------------------------------------------------------------------------------------------------------------------------------------------------------------------------------------------------------------------------------------------------------------------------------------------------------------------------------------------------------------------------------------------------------------------------------------------------|------------|------------------------------|---------------------|-------------------------|----------|---------------|---------|---------------|-------------|
| Laptops &<br>tablets              |                                                                                                                                                                                                                                                                                                                                                                                                                                                                                                                                                                                                                                                                                                                                                                                                                                                                                                                                                                                                                                                                                                                                                                                                                                                                                                                                                                                                                                                                                                                                                                                                                                                                                                                                                                                                                                                                                                                                                                                                                                                                                                                                |            |                              |                     |                         |          |               |         |               |             |
| Mobile phones                     |                                                                                                                                                                                                                                                                                                                                                                                                                                                                                                                                                                                                                                                                                                                                                                                                                                                                                                                                                                                                                                                                                                                                                                                                                                                                                                                                                                                                                                                                                                                                                                                                                                                                                                                                                                                                                                                                                                                                                                                                                                                                                                                                |            |                              |                     |                         |          |               |         |               |             |
|                                   | Serve                                                                                                                                                                                                                                                                                                                                                                                                                                                                                                                                                                                                                                                                                                                                                                                                                                                                                                                                                                                                                                                                                                                                                                                                                                                                                                                                                                                                                                                                                                                                                                                                                                                                                                                                                                                                                                                                                                                                                                                                                                                                                                                          | er – PC    | Storage devices              | s Ne                | etwork & security so    | olutions | Internet of   | Things  | Industria     | l Equipment |
| Office<br>equipment               |                                                                                                                                                                                                                                                                                                                                                                                                                                                                                                                                                                                                                                                                                                                                                                                                                                                                                                                                                                                                                                                                                                                                                                                                                                                                                                                                                                                                                                                                                                                                                                                                                                                                                                                                                                                                                                                                                                                                                                                                                                                                                                                                |            |                              |                     |                         |          | •0 🛎 🥨        |         |               |             |
|                                   |                                                                                                                                                                                                                                                                                                                                                                                                                                                                                                                                                                                                                                                                                                                                                                                                                                                                                                                                                                                                                                                                                                                                                                                                                                                                                                                                                                                                                                                                                                                                                                                                                                                                                                                                                                                                                                                                                                                                                                                                                                                                                                                                |            | Large produc                 | cts                 |                         |          |               | Small p | roducts       |             |
| Home<br>Appliances                |                                                                                                                                                                                                                                                                                                                                                                                                                                                                                                                                                                                                                                                                                                                                                                                                                                                                                                                                                                                                                                                                                                                                                                                                                                                                                                                                                                                                                                                                                                                                                                                                                                                                                                                                                                                                                                                                                                                                                                                                                                                                                                                                |            |                              |                     |                         |          |               |         |               |             |
|                                   | Toothbrush                                                                                                                                                                                                                                                                                                                                                                                                                                                                                                                                                                                                                                                                                                                                                                                                                                                                                                                                                                                                                                                                                                                                                                                                                                                                                                                                                                                                                                                                                                                                                                                                                                                                                                                                                                                                                                                                                                                                                                                                                                                                                                                     | Toothpaste | Washing powder<br>and liquid | Detergent<br>liquid | t Dishwashing<br>liquid | Health   | care Products |         | Food & Bevera | age         |
| Consumer<br>goods –<br>healthcare | State of the second sec |            |                              | BIT                 |                         |          | Nelsen        |         |               |             |