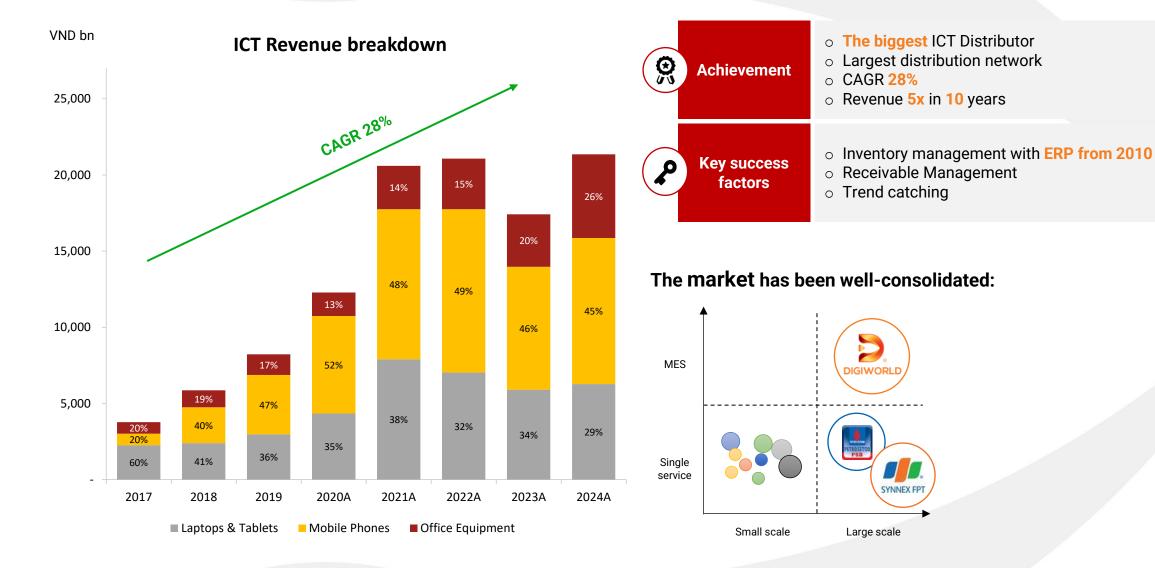

## **Product portfolio**

|                                   |                                                                                                                                                                                                                                                                                                                                                                                                                                                                                                                                                                                                                                                                                                                                                                                                                                                                                                                                                                                                                                                                                                                                                                                                                                                                                                                                                                                                                                                                                                                                                                                                                                                                                                                                                                                                                                                                                                                                                                                                                                                                                                                                |            | Laptops                      |                     |                         |          |               | Tablets |               |             |
|-----------------------------------|--------------------------------------------------------------------------------------------------------------------------------------------------------------------------------------------------------------------------------------------------------------------------------------------------------------------------------------------------------------------------------------------------------------------------------------------------------------------------------------------------------------------------------------------------------------------------------------------------------------------------------------------------------------------------------------------------------------------------------------------------------------------------------------------------------------------------------------------------------------------------------------------------------------------------------------------------------------------------------------------------------------------------------------------------------------------------------------------------------------------------------------------------------------------------------------------------------------------------------------------------------------------------------------------------------------------------------------------------------------------------------------------------------------------------------------------------------------------------------------------------------------------------------------------------------------------------------------------------------------------------------------------------------------------------------------------------------------------------------------------------------------------------------------------------------------------------------------------------------------------------------------------------------------------------------------------------------------------------------------------------------------------------------------------------------------------------------------------------------------------------------|------------|------------------------------|---------------------|-------------------------|----------|---------------|---------|---------------|-------------|
| Laptops &<br>tablets              |                                                                                                                                                                                                                                                                                                                                                                                                                                                                                                                                                                                                                                                                                                                                                                                                                                                                                                                                                                                                                                                                                                                                                                                                                                                                                                                                                                                                                                                                                                                                                                                                                                                                                                                                                                                                                                                                                                                                                                                                                                                                                                                                |            |                              |                     |                         |          |               |         |               |             |
| Mobile phones                     |                                                                                                                                                                                                                                                                                                                                                                                                                                                                                                                                                                                                                                                                                                                                                                                                                                                                                                                                                                                                                                                                                                                                                                                                                                                                                                                                                                                                                                                                                                                                                                                                                                                                                                                                                                                                                                                                                                                                                                                                                                                                                                                                |            |                              |                     |                         |          |               |         |               |             |
|                                   | Serve                                                                                                                                                                                                                                                                                                                                                                                                                                                                                                                                                                                                                                                                                                                                                                                                                                                                                                                                                                                                                                                                                                                                                                                                                                                                                                                                                                                                                                                                                                                                                                                                                                                                                                                                                                                                                                                                                                                                                                                                                                                                                                                          | er – PC    | Storage devices              | s Ne                | etwork & security so    | olutions | Internet of   | Things  | Industria     | l Equipment |
| Office<br>equipment               |                                                                                                                                                                                                                                                                                                                                                                                                                                                                                                                                                                                                                                                                                                                                                                                                                                                                                                                                                                                                                                                                                                                                                                                                                                                                                                                                                                                                                                                                                                                                                                                                                                                                                                                                                                                                                                                                                                                                                                                                                                                                                                                                |            |                              |                     |                         |          | •0 🛎 🥨        |         |               |             |
|                                   |                                                                                                                                                                                                                                                                                                                                                                                                                                                                                                                                                                                                                                                                                                                                                                                                                                                                                                                                                                                                                                                                                                                                                                                                                                                                                                                                                                                                                                                                                                                                                                                                                                                                                                                                                                                                                                                                                                                                                                                                                                                                                                                                |            | Large produc                 | cts                 |                         |          |               | Small p | roducts       |             |
| Home<br>Appliances                |                                                                                                                                                                                                                                                                                                                                                                                                                                                                                                                                                                                                                                                                                                                                                                                                                                                                                                                                                                                                                                                                                                                                                                                                                                                                                                                                                                                                                                                                                                                                                                                                                                                                                                                                                                                                                                                                                                                                                                                                                                                                                                                                |            |                              |                     |                         |          |               |         |               |             |
|                                   | Toothbrush                                                                                                                                                                                                                                                                                                                                                                                                                                                                                                                                                                                                                                                                                                                                                                                                                                                                                                                                                                                                                                                                                                                                                                                                                                                                                                                                                                                                                                                                                                                                                                                                                                                                                                                                                                                                                                                                                                                                                                                                                                                                                                                     | Toothpaste | Washing powder<br>and liquid | Detergent<br>liquid | t Dishwashing<br>liquid | Health   | care Products |         | Food & Bevera | age         |
| Consumer<br>goods –<br>healthcare | State of the second sec |            |                              | BIT                 |                         |          | Nelsen        |         |               |             |