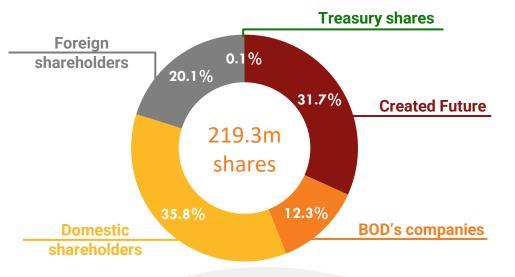

## Shareholder structure and commitment to minority shareholders

#### Shareholder structure

| Major shareholders (as of 31 Dec 2024) | No. of shares | %     |
|----------------------------------------|---------------|-------|
| Created Future Co., Ltd. (*)           | 69.6m         | 31.7  |
| DKP Co., Ltd. (**)                     | 11.0m         | 5.0   |
| DHV Co., Ltd. (**)                     | 9.0m          | 4.2   |
| TOHT Co., Ltd. (**)                    | 6.8m          | 3.1   |
| Public float                           | 120.9m        | 56.0  |
| Total                                  | 219.3m        | 100.0 |