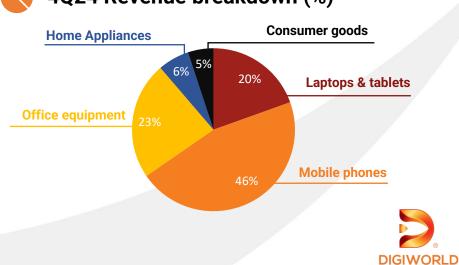

ntroduction

**Company overview** 

**Business overview** 

**Growth drivers** 

#### **Financial overview**

- Segment financials
- Income statement summary and key margins
- Balance sheet summary and key financial ratios
- Earnings guidance

### **4Q24 business results**

Revenue VND 5,859bn







#### 4Q24 Revenue breakdown

| (VND bn)          | 4Q24  | 4Q23  | ΥοΥ |
|-------------------|-------|-------|-----|
| Laptops & Tablets | 1,144 | 1,072 | 7%  |
| Mobile phones     | 2,687 | 2,204 | 22% |
| Office Equipment  | 1,367 | 1,124 | 22% |
| Home Appliances   | 364   | 234   | 56% |
| Consumer goods    | 297   | 215   | 38% |
| Revenue           | 5,859 | 4,849 | 21% |
| Net profit        | 140   | 90    | 56% |

#### Revenue breakdown (YoY)

VND bn



### 4Q24 Revenue breakdown (%)



#### Revenue growth



## 12M2024 business results







#### Revenue breakdown (YoY) VND bn 10,759 5,906<sup>6,279</sup> 4,386 3,320<sup>3,441</sup> 556 728 993 397 676 840 Laptops & Tablets Mobile phones Office Equipment Home Appliances Consumer goods

■12M2022 ■12M2023 ■12M2024

#### Revenue growth



#### **12M2024** Revenue breakdown

| (VND bn)          | 12M2024 | 12M2023 | ΥοΥ | %Plan |
|-------------------|---------|---------|-----|-------|
| Laptops & Tablets | 6,279   | 5,906   | 6%  | 96%   |
| Mobile phones     | 9,580   | 8,067   | 19% | 110%  |
| Office Equipment  | 4,386   | 3,441   | 27% | 80%   |
| Home Appliances   | 993     | 728     | 36% | 95%   |
| Consumer goods    | 840     | 676     | 24% | 70%   |
| Revenue           | 22,078  | 18,818  | 17% | 96%   |
| Net p