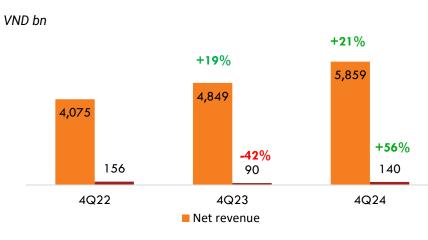

### **4Q24 business results**

Revenue VND 5,859bn

#### 4Q24 Revenue breakdown

| (VND bn)          | 4Q24  | 4Q23  | ΥοΥ |
|-------------------|-------|-------|-----|
| Laptops & Tablets | 1,144 | 1,072 | 7%  |
| Mobile phones     | 2,687 | 2,204 | 22% |
| Office Equipment  | 1,367 | 1,124 | 22% |
| Home Appliances   | 364   | 234   | 56% |
| Consumer goods    | 297   | 215   | 38% |
| Revenue           | 5,859 | 4,849 | 21% |
| Net profit        | 140   | 90    | 56% |

#### Revenue breakdown (YoY)

VND bn