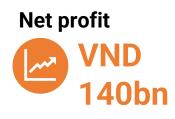

### **4Q24 business results**

Revenue VND 5,859bn

#### 4Q24 Revenue breakdown

| (VND bn)          | 4Q24  | 4Q23  | ΥοΥ |
|-------------------|-------|-------|-----|
| Laptops & Tablets | 1,144 | 1,072 | 7%  |
| Mobile phones     | 2,687 | 2,204 | 22% |
| Office Equipment  | 1,367 | 1,124 | 22% |
| Home Appliances   | 364   | 234   | 56% |
| Consumer goods    | 297   | 215   | 38% |
| Revenue           | 5,859 | 4,849 | 21% |
| Net profit        | 140   | 90    | 56% |