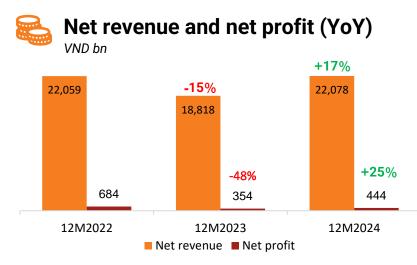

## 12M2024 business results

#### **12M2024** Revenue breakdown

| (VND bn)          | 12M2024 | 12M2023 | ΥοΥ | %Plan |
|-------------------|---------|---------|-----|-------|
| Laptops & Tablets | 6,279   | 5,906   | 6%  | 96%   |
| Mobile phones     | 9,580   | 8,067   | 19% | 110%  |
| Office Equipment  | 4,386   | 3,441   | 27% | 80%   |
| Home Appliances   | 993     | 728     | 36% | 95%   |
| Consumer goods    | 840     | 676     | 24% | 70%   |
| Revenue           | 22,078  | 18,818  | 17% | 96%   |
| Net profit        | 444     | 354     | 25% | 91%   |