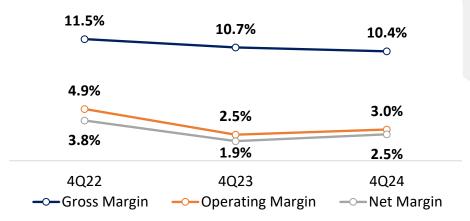

|              | 2022  | 2023  | 2024  |
|--------------|-------|-------|-------|
| Gross margin | 7.5%  | 8.3%  | 9.3%  |
| Net Margin   | 3.1%  | 1.9%  | 2.0%  |
| ROA          | 10.8% | 4.9%  | 5.3%  |
| ROE          | 32.5% | 14.4% | 15.9% |

#### **Profitability ratios**