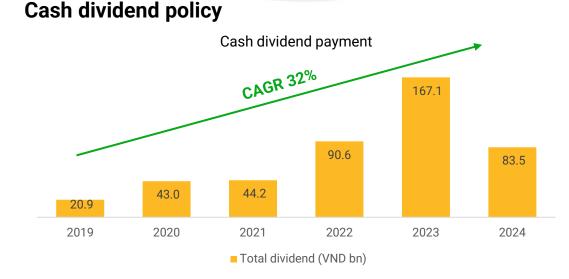

## **Cash dividend, M&A strategy**

Since our listing on the stock exchange, Digiworld has maintained a dividend payout ratio whereby 20-40% of the net profit will be for cash dividends and the remaining 60-80% will be reinvested in working capital and business expansion.