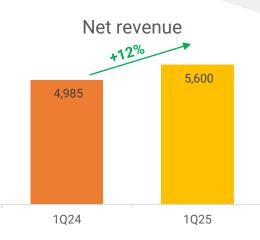

407 |
| Investments and advances  | 19           | 14    |
| Total assets              | 7,501        | 8,500 |
| Total liabilities         | 4,874        | 5,488 |
| Total equity              | 2,627        | 3,012 |
| Total interest            | 23           | 28    |
| Net debt                  | 871          | 1,080 |
| Net debt-to-equity        | 0.33         | 0.36  |
| Debt-to-equity            | 0.88         | 0.83  |

|                  | 2022 | 2023 | 2024 |
|------------------|------|------|------|
| Payable Days     | 40   | 28   | 34   |
| Receivable Days  | 28   | 36   | 40   |
| Inventories Days | 55   | 66   | 59   |

#### Leverage ratios

VND bn



#### **Operating ratios**





### **Earnings guidance**

#### 2025 Business Plan



Net profit



#### **1Q25 Expectation**





#### 2025E Revenue breakdown

| (VND bn)          | 2025   | 2024   | ΥοΥ  |
|-------------------|--------|--------|------|
| Laptops & Tablets | 6,850  | 6,279  | +9%  |
| Mobile phones     | 10,730 | 9,580  | +12% |
| Office Equipment  | 5,480  | 4,386  | +25% |
| Home Appliances   | 1,340  | 993    | +35% |
| Consumer goods    | 1,050  | 840    | +25% |
| Net revenue       | 25,450 | 22,078 | +15% |
| Net profit        | 523    | 444    | +18% |





# Thank you

#### **Contact info**

Ms. Le Kha Tu IR Manager E khatu@dgw.com.vn

For more information, please visit our website at Digiworld.com.vn