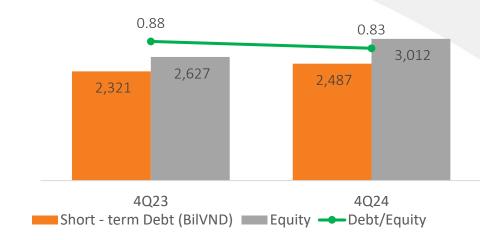

#### **Balance sheet summary**

|                           | Consolidated |       |
|---------------------------|--------------|-------|
| VND (bn)                  | 4Q23         | 4Q24  |
| Cash and cash equivalents | 1,450        | 1,407 |
| Investments and advances  | 19           | 14    |
| Total assets              | 7,501        | 8,500 |
| Total liabilities         | 4,874        | 5,488 |
| Total equity              | 2,627        | 3,012 |
| Total interest            | 23           | 28    |
| Net debt                  | 871          | 1,080 |
| Net debt-to-equity        | 0.33         | 0.36  |
| Debt-to-equity            | 0.88         | 0.83  |

#### Leverage ratios

VND bn