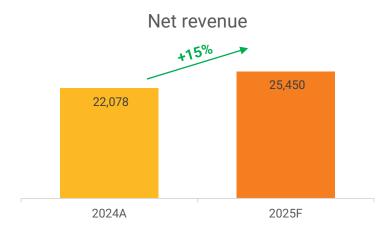

#### 2025E Revenue breakdown

| (VND bn)          | 2025   | 2024   | ΥοΥ  |
|-------------------|--------|--------|------|
| Laptops & Tablets | 6,850  | 6,279  | +9%  |
| Mobile phones     | 10,730 | 9,580  | +12% |
| Office Equipment  | 5,480  | 4,386  | +25% |
| Home Appliances   | 1,340  | 993    | +35% |
| Consumer goods    | 1,050  | 840    | +25% |
| Net revenue       | 25,450 | 22,078 | +15% |
| Net profit        | 523    | 444    | +18% |