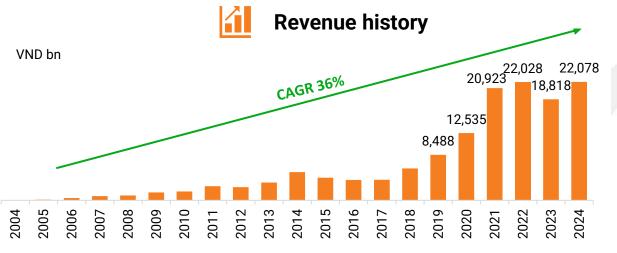

### **Executive summary**

| Company name          | Digiworld Corporation     |
|-----------------------|---------------------------|
| Ticker                | DGW (HOSE)                |
| Year of Establishment | 1997                      |
| Market Capitalization | ~VND 8,805bn (USD 350mn)  |
| Listing date          | 3 August 2015             |
| Net revenue 2024      | VND 22,078bn (USD 883mn)  |
| NPAT 2024             | VND 444bn (USD 17.8mn)    |
| Trailing EPS          | VND 2,027                 |
| PE trailing           | 20x                       |
| PE forward            | 17x                       |
| Industry              | Market Expansion Services |
| Number of employees   | 815                       |
| Website               | www.digiworld.com.vn      |

Updated: 31 Dec 2024

<u>-</u><u></u>

DigiworldistheleadingMarketExpansionServicesprovider in Vietnam

Digiworld provides top-notch quality services and tailormade solutions for the most rapid and effective market penetration and market expansion for brands entering Vietnam's growing market