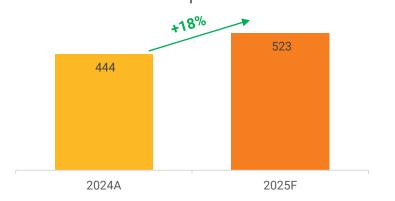

#### 2025 Business Plan

Net profit

#### 2025E Revenue breakdown

| (VND bn)          | 2025   | 2024   | ΥοΥ  |
|-------------------|--------|--------|------|
| Laptops & Tablets | 6,850  | 6,279  | +9%  |
| Mobile phones     | 10,730 | 9,580  | +12% |
| Office Equipment  | 5,480  | 4,386  | +25% |
| Home Appliances   | 1,340  | 993    | +35% |
| Consumer goods    | 1,050  | 840    | +25% |
| Net revenue       | 25,450 | 22,078 | +15% |
| Net profit        | 523    | 444    | +18% |