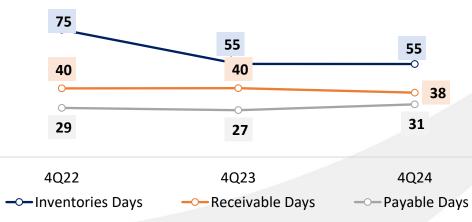

|                  | 2022 | 2023 | 2024 |
|------------------|------|------|------|
| Payable Days     | 40   | 28   | 34   |
| Receivable Days  | 28   | 36   | 40   |
| Inventories Days | 55   | 66   | 59   |

#### **Operating ratios**