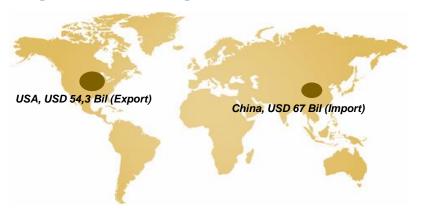

### **IMPORT AND EXPORT**

Total import and export value of Vietnam in **first** 6 months reached USD 368,5 Billion, increase 15.7% over the same period in 2023.

USD 178 Bil USD 190 Bil Export +17%

2 largest import-export markets of Vietnam first 6 months 2024