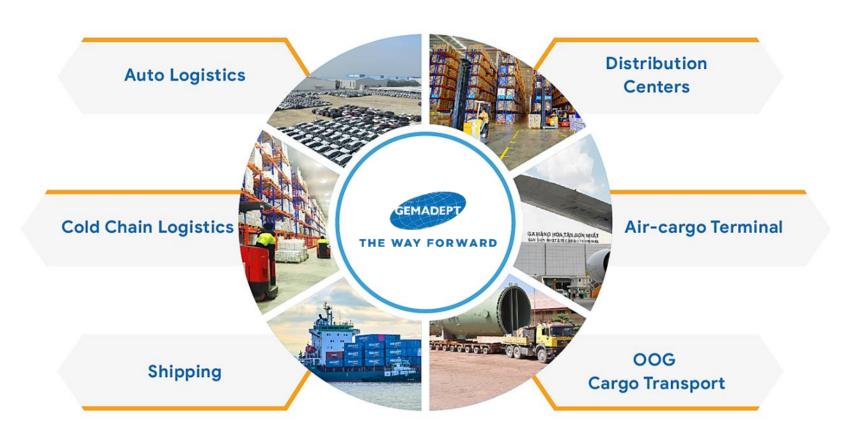

rgo Terminal

**2003: Container Liner Transport** 

2002: IPO

### **BUILDING BASES 1990-2001**

2000: No.2 Container Handling Volume

1997: Midstream operation 1995: Phuoc Long ICD Port

1990: Established



## **BUILDING BASES – FORMING FUTURE**

### **Pioneer & Leader in Port - Logistics**



# **CORE BUSINESS STRUCTURE**



# **NATIONWIDE PORT & LOGISTICS ECO-SYSTEM**

#### **Port capacity**

2 km berth length3.6 mil. TEUs2.0 mil. tons break bulk

### DC

SYSTEM

**22** DCs /WHs **450,000** m2 **10** Mil CBM /Tons in 2023

### **Air Cargo Terminal**

**52,000** m2 apron area **27,000** m2 cargo area **64,000** m2 warehouse

#### **Transportation**

36 ocean and river ships 136 truck heads & 75 vans 5,500 TEUs of container boxes Modern Equipment





# **INTEGRATED LOGISTICS NETWORK**





### **GEMADEPT'S COMPETITIVE ADVANTAGES IN PORT OPERATION**





### VIETNAM ECONOMIC AT A GLANCE

### **IMPORT AND EXPORT**



Total import and export value of Vietnam in **first** 6 months reached USD 368,5 Billion, increase 15.7% over the same period in 2023.

USD 178 Bil USD 190 Bil Export +17%

2 largest import-export markets of Vietnam first 6 months 2024

### **IN JUNE 2024:**

### **IMPORT TURNOVER**

was estimated at **USD 30.15 billion**, **increasing 13.1%** over the same period of 2023

### **EXPORT TURNOVER**

was estimated at USD 33.09 billion, increasing 10.5% over the same period of 2023

Source: GSO



### **GMD PORT THROUGHPUT GROWTH IN 6M/2024**

# CONTAINER CARGO VOLUME VIA VIETNAM PORTS



The total seaport throughput in Vietnam in 6M/2024 was estimated at **421 mi