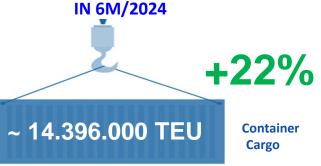

### **GMD PORT THROUGHPUT GROWTH IN 6M/2024**

# CONTAINER CARGO VOLUME VIA VIETNAM PORTS

The total seaport throughput in Vietnam in 6M/2024 was estimated at **421 million tons**, increase of about 16% over the same period 2023. Meanwhile, container cargo estimated at over **14 million TEUs**, increase of about **22%**.