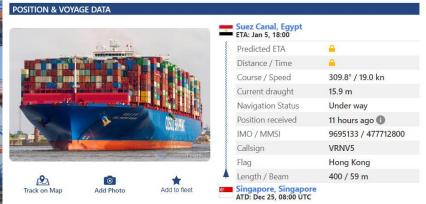

# Gemalink breaks depth record with - 16,5m draft

The vessel **CSCL PACIFIC OCEAN** (IMO: 9695133, MMSI 477712800) is a Container Ship built in 2014 (8 years old) and currently sailing under the flag of **Hong Kong**.