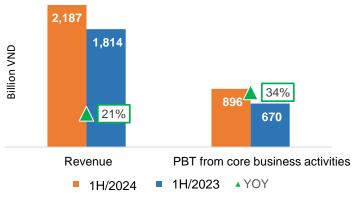

# Revenue and PBT from core business activities in 1H/2024

### **BUSINESS RESULTS IN 1H/2024**

Port operation has contributed **77%**.

Logistics and Shipping activities have contributed about **23%** to PBT of the business activities of Gemadept.