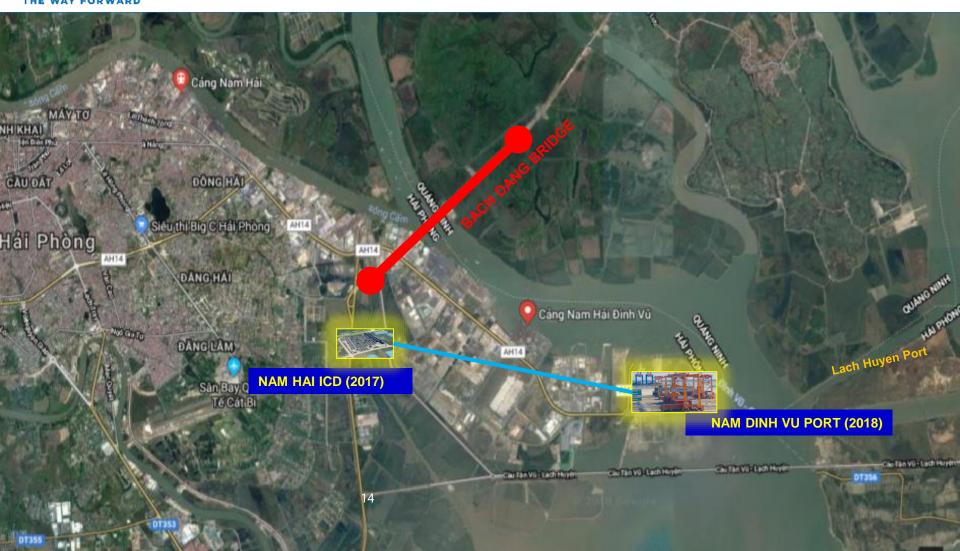

# **GEMADEPT PORT SYSTEM IN THE NORTH**

### NAM DINH VU – THE LARGEST RIVER PORT CLUSTER IN THE NORTH