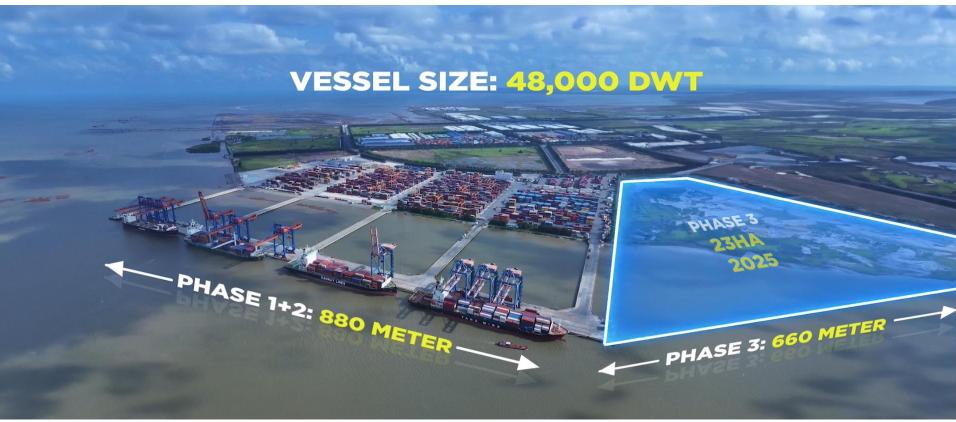

### 2023-2025 PLAN - MAJOR PROJECTS

- Currently being developed to put into operation from 2025
- Cooperation to develop Nam Dinh Vu Phase 3
- Scale: 25ha; 660m berth length; increase 600K TEUs + 30K tons bulk throughput; 2,800B VND

# NAM DINH VU - PHASE 2

**TOTAL CAPACITY (3 PHASES): 2M TEUS** 

**TOTAL BERTH LENGTH: 1.5 KM** 

**TOTAL AREA: 65 HA** 