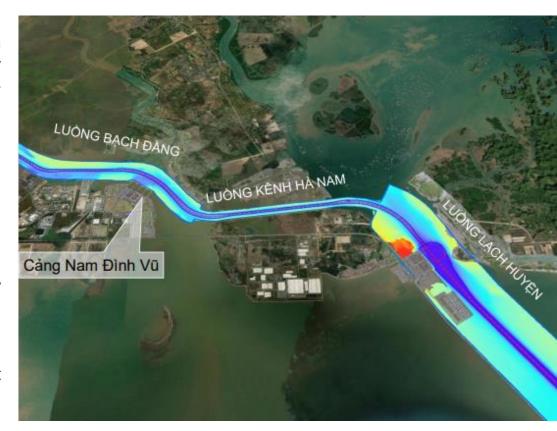

### HA NAM CANAL PROJECT

 Location: Haiphong maritime channel, from HICT turning basin to Nam Dinh Vu port (buoy pair area "29"-"30" to buoy pair area "43"-"46")

### Project scale:

- Channel length: L = 5,9 km
- Channel bottom width: B = 80m
- Current dredging depth: -7m CD
- Dredging depth after project completion: 8.5m CD
- Construction time: Feb-July/2024.
- The dredging and maritime announcement has been completed.