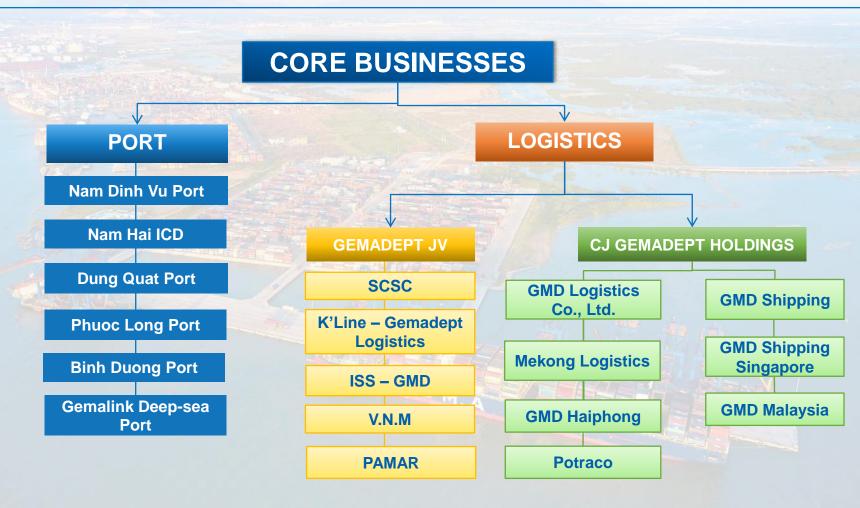

# **CORPORATE PROFILE**



DEVELOPMEN

### **INTENSIFICATION 2017-2025**

2025-2026: GML Phase 2 2025: Nam Dinh Vu Phase 3 2023: Nam Dinh Vu Phase 2 2021: Gemalink Phase 1

2018: Nam Dinh Vu (Phase 1), Expansion of Binh Duong Port (Phase 2) 2017: Nam Hai Logistics, Mekong Logistics, Expansion of KGL & SCSC

### **EXPANSION 2002-2016**

2014: Nam Dinh Vu, Nam Hai ICD, KGL, PDI Center

2012: DC2 2011: DC1

2008: GMD Tower, Nam Hai Port, Dung Quat Port

2010: Air Cargo Terminal

**2003: Container Liner Transport** 

2002: IPO

### **BUILDING BASES 1990-2001**

2000: No.2 Container Handling Volume

1997: Midstream operation 1995: Phuoc Long ICD Port

1990: Established



## **BUILDING BASES – FORMING FUTURE**

### **Pioneer & Leader in Port - Logistics**



# **CORE BUSINESS STRUCTURE**



# **NATIONWIDE PORT & LOGISTICS ECO-SYSTEM**

#### **Port capacity**

2 km berth length3.6 mil. TEUs2.0 mil. tons break bulk

### DC

SYSTEM

**22** DCs /WHs **450,000** m2 **10** Mil CBM /Tons in 2023

### **Air Cargo Terminal**

**52,000** m2 apron area **27,000** m2 cargo area **64,000** m2 warehouse

#### **Transportation**

36 ocean and river ships 136 truck heads & 75 vans 5,500 TEUs of container boxes Modern Equipment





# **INTEGRATED LOGISTICS NETWORK**





### **GEMADEPT'S COMPETITIVE ADVANTAGES IN PORT OPERATION**





### VIETNAM ECONOMIC AT A GLANCE

### **IMPORT AND EXPORT**



Total import and export value of Vietnam in **first** 6 months reached USD 368,5 Billion, increase 15.7% over the same period in 2023.

USD 178 Bil USD 190 Bil Export +17%

2 largest import-export