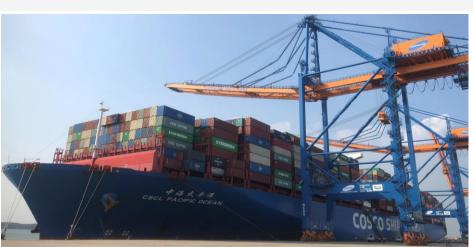

# Gemalink breaks depth record with - 16,5m draft

The vessel **CSCL PACIFIC OCEAN** (IMO: 9695133, MMSI 477712800) is a Container Ship built in 2014 (8 years old) and currently sailing under the flag of **Hong Kong**.