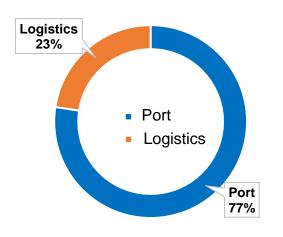

# PBT FROM CORE BUSINESS ACTIVITIES IN 1H/2024

### **BUSINESS RESULTS IN 1H/2024**

Port operation has contributed **77%**.

Logistics and Shipping activities have contributed about **23%** to PBT of the business activities of Gemadept.