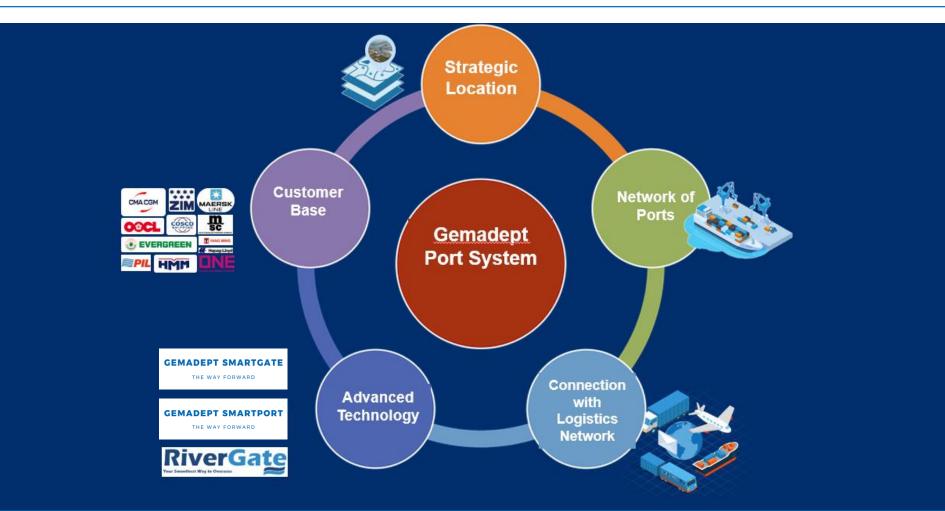

# **BUILDING BASES 1990-2001**

2000: No.2 Container Handling Volume

1997: Midstream operation 1995: Phuoc Long ICD Port

1990: Established



## **BUILDING BASES – FORMING FUTURE**

### **Pioneer & Leader in Port - Logistics**



# **CORE BUSINESS STRUCTURE**



# **NATIONWIDE PORT & LOGISTICS ECO-SYSTEM**

#### **Port capacity**

2 km berth length3.6 mil. TEUs2.0 mil. tons break bulk

### DC

SYSTEM

**22** DCs /WHs **450,000** m2 **10** Mil CBM /Tons in 2023

### **Air Cargo Terminal**

**52,000** m2 apron area **27,000** m2 cargo area **64,000** m2 warehouse

#### **Transportation**

36 ocean and river ships 136 truck heads & 75 vans 5,500 TEUs of container boxes Modern Equipment





# **INTEGRATED LOGISTICS NETWORK**





### **GEMADEPT'S COMPETITIVE ADVANTAGES IN PORT OPERATION**





### VIETNAM ECONOMIC AT A GLANCE

### **IMPORT AND EXPORT**



Total import and export value of Vietnam in **first** 6 months reached USD 368,5 Billion, increase 15.7% over the same period in 2023.

USD 178 Bil USD 190 Bil Export +17%

2 largest import-export markets of Vietnam first 6 months 2024

### **IN JUNE 2024:**

### **IMPORT TURNOVER**

was estimated at **USD 30.15 billion**, **increasing 13.1%** over the same period of 2023

### **EXPORT TURNOVER**

was estimated at USD 33.09 billion, increasing 10.5% over the same period of 2023

Source: GSO



### **GMD PORT THROUGHPUT GROWTH IN 6M/2024**

# CONTAINER CARGO VOLUME VIA VIETNAM PORTS



The total seaport throughput in Vietnam in 6M/2024 was estimated at **421 million tons**, increase of about 16% over the same period 2023. Me