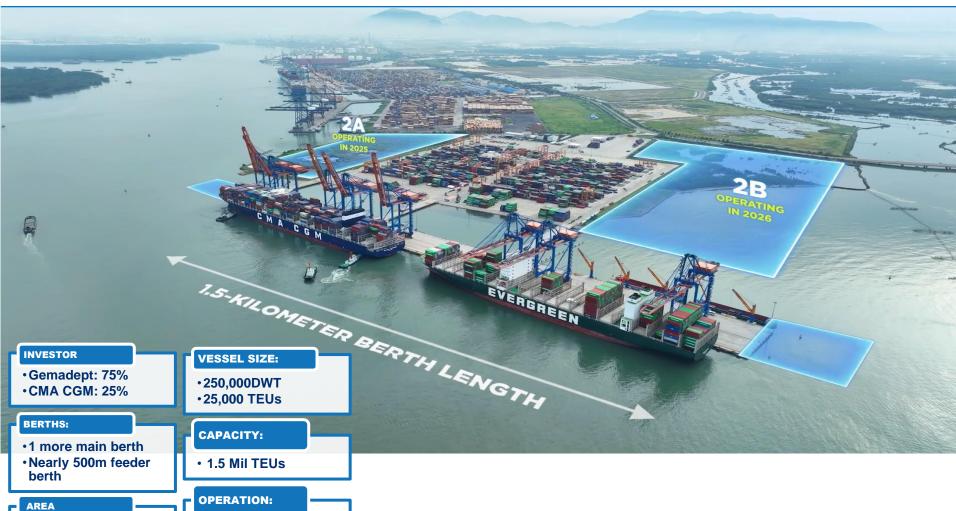

# NAM DINH VU - PHASE 2

**TOTAL CAPACITY (3 PHASES): 2M TEUS** 

**TOTAL BERTH LENGTH: 1.5 KM** 

**TOTAL AREA: 65 HA** 

# NAM DINH VU – PHASE 2

# NAM DINH VU PORT PHASE 1&2 CAN ACCOMMODATE 5 FEEDERS AT THE SAME TIME