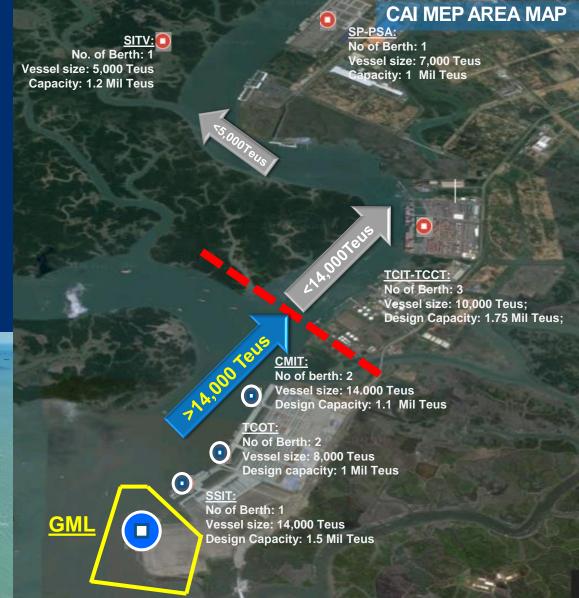

# GEMALINK

- No of Berth: 3 + 370m
- Vessel size: Up to 25,000 TEUs
- Capacity:
  - **□ 1.5M** TEUs (Phase 1)
  - **□** 3M TEUs (Full phase)

# **GEMALINK INTERNATIONAL PORT**

# World Bank: 2023 Cai Mep port cluster is ranked #7 among the most effective ports in the world