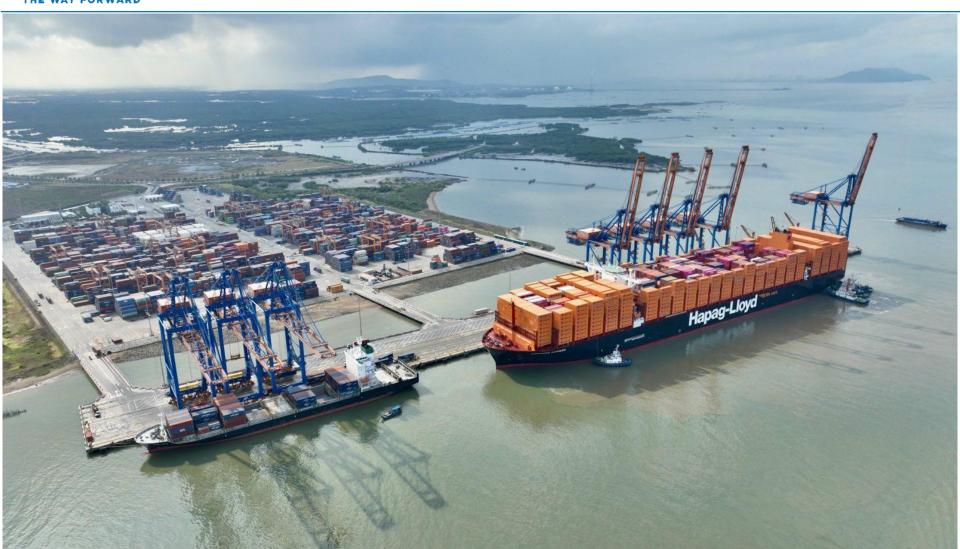

# **GEMALINK INTERNATIONAL PORT**

•39 ha

•From 2025 - 2026

# **GEMALINK PHASE 2**

26