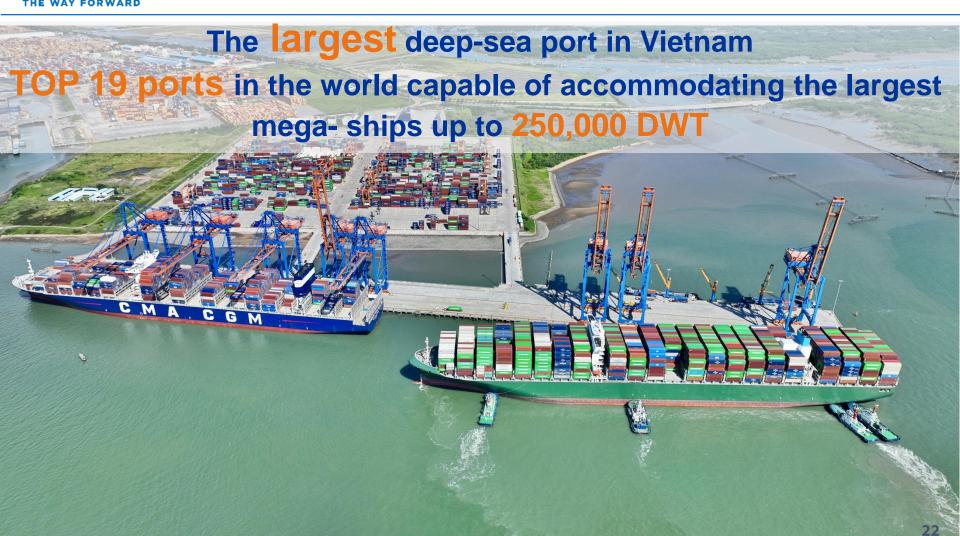

# World Bank: 2023 Cai Mep port cluster is ranked #7 among the most effective ports in the world