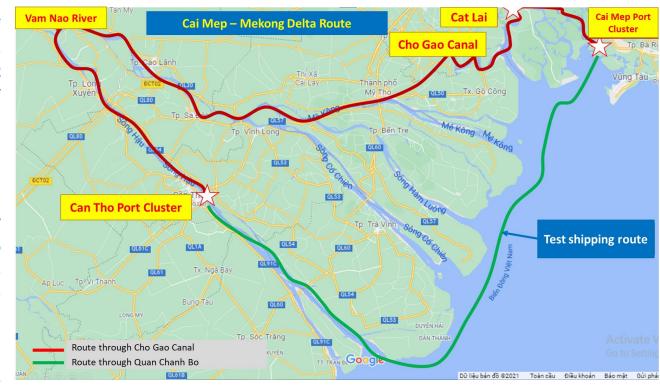

### STRENGTHENING INLAND WATERWAY TRANSPORT

- 70 75% of the annual import and export goods of the Mekong Delta region is transported to the Port Clusters in Ho Chi Minh City and Cai Mep Thi Vai.
- Besides reducing road load and logistics costs by 60-70%, inland waterway transport also helps to reduce dredging of channels to maintain large ships entering the Mekong Delta.
- With 2 ships per week, aiming to form a container bus.

### The sample inland waterway transport route map