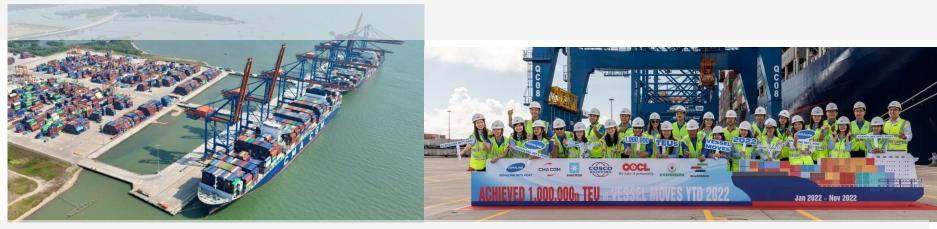

h Vu port (buoy pair area "29"-"30" to buoy pair area "43"-"46")

### Project scale:

- Channel length: L = 5,9 km
- Channel bottom width: B = 80m
- Current dredging depth: -7m CD
- Dredging depth after project completion: 8.5m CD
- Construction time: Feb-July/2024.
- The dredging and maritime announcement has been completed.



# GEMALINK

- No of Berth: 3 + 370m
- Vessel size: Up to 25,000 TEUs
- Capacity:
  - **□ 1.5M** TEUs (Phase 1)
  - **□** 3M TEUs (Full phase)







# **GEMALINK INTERNATIONAL PORT**

# World Bank: 2023 Cai Mep port cluster is ranked #7 among the most effective ports in the world





# **GEMALINK INTERNATIONAL PORT**





# **GEMALINK INTERNATIONAL PORT**





•39 ha

•From 2025 - 2026

# **GEMALINK PHASE 2**



26

# Over 3M TEUs since Gemalink official opening



# Gemalink breaks depth record with - 16,5m draft



The vessel **CSCL PACIFIC OCEAN** (IMO: 9695133, MMSI 477712800) is a Container Ship built in 2014 (8 years old) and currently sailing under the flag of **Hong Kong**.





### STRENGTHENING INLAND WATERWAY TRANSPORT

- 70 75% of the annual import and export goods of the Mekong Delta region is transported to the Port Clusters in Ho Chi Minh City and Cai Mep Thi Vai.
- Besides reducing road load and logistics costs by 60-70%, inland waterway transport also helps to reduce dredging of channels to maintain large ships entering the Mekong Delta.
- With 2 ships per week, aiming to form a container bus.

### The sample inland waterway transport route map







# DIGITAL TRANSFORMATION



### **SMARTPORT APPLICATION**

### **FEATURES**