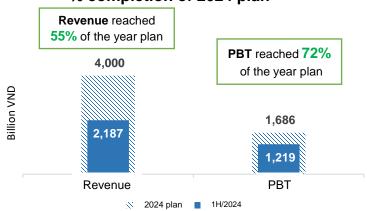

### % completion of 2024 plan

|                        | 1H2024 | 1H2023 |
|------------------------|--------|--------|
| Gross Profit<br>Margin | 45%    | 49%    |
| PBT Margin (*)         | 41%    | 37%    |
| EBITDA Margin          | 53%    | 51%    |

### FINANCIAL HIGHLIGHTS IN 1H/2024