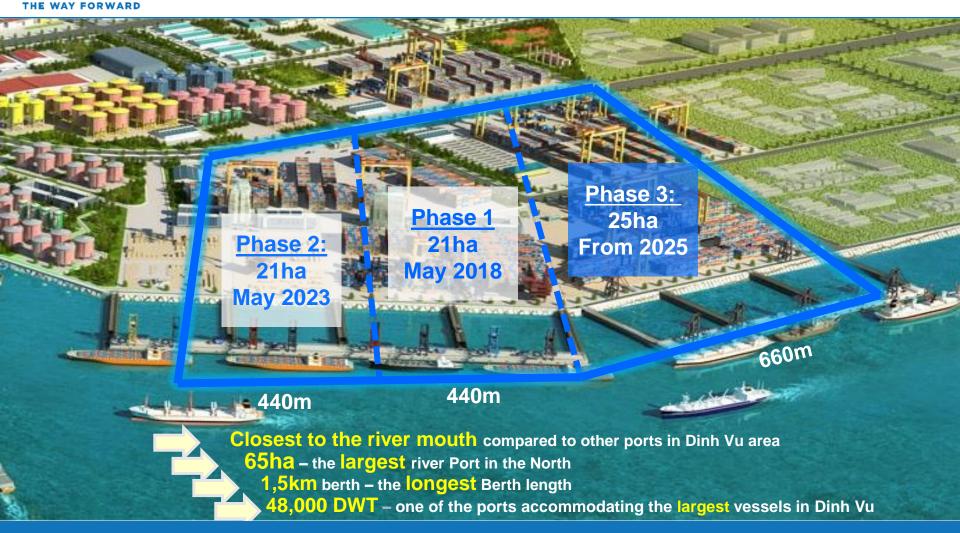

# NAM DINH VU - PHASE 2

**TOTAL CAPACITY (3 PHASES): 2M TEUS** 

**TOTAL BERTH LENGTH: 1.5 KM** 

**TOTAL AREA: 65 HA** 

# NAM DINH VU – PHASE 2