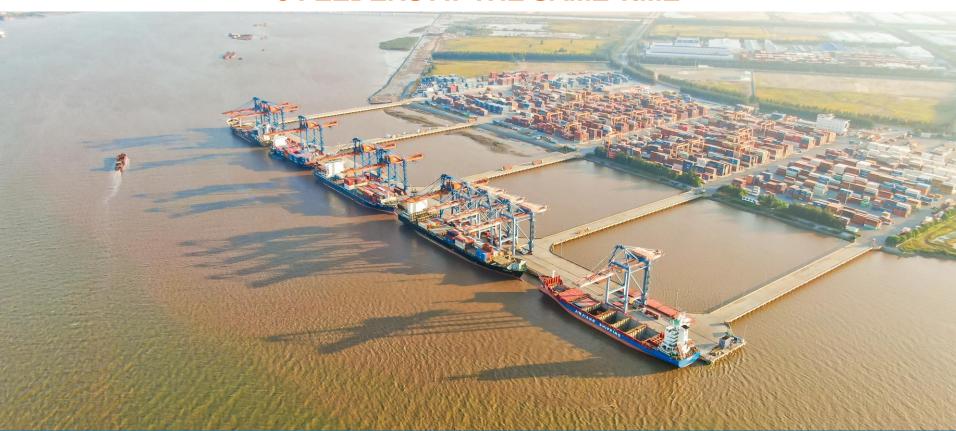

600K TEUs + 30K tons bulk throughput; 2,800B VND



GML 2A

- Develop Gemalink phase 2 from 2024, putting into operation from 2025-2026
- Cooperation with partners to develop Gemalink phase 2
- > Scale of GML 2A: 11 ha; 150m berth length; increase 600k TEUs throughput; \$150M USD



- Develop new projects: Logistics Centers, ICDs in the South, scale
   ~10ha
- ➤ Focus on ports, Air cargo terminals, ICDs, Logistics Centers, Distribution Centers, IZs, etc.



# **GEMADEPT PORT SYSTEM IN THE NORTH**





### NAM DINH VU – THE LARGEST RIVER PORT CLUSTER IN THE NORTH





# NAM DINH VU - PHASE 2



**TOTAL CAPACITY (3 PHASES): 2M TEUS** 

**TOTAL BERTH LENGTH: 1.5 KM** 

**TOTAL AREA: 65 HA** 



# NAM DINH VU – PHASE 2

# NAM DINH VU PORT PHASE 1&2 CAN ACCOMMODATE 5 FEEDERS AT THE SAME TIME





### HA NAM CANAL PROJECT

 Location: Haiphong maritime channel, from HICT turning basin to Nam Dinh Vu port (buoy pair area "29"-"30" to buoy pair area "43"-"46")

### Project scale:

- Channel length: L = 5,9 km
- Channel bottom width: B = 80m
- Current dredging depth: -7m CD
- Dredging depth after project completion: 8.5m CD
- Construction time: Feb-July/2024.
- The dredging and maritime announcement has been completed.



# GEMALINK

- No of Berth: 3 + 370m
- Vessel size: Up to 25,000 TEUs
- Capacity:
  - **□ 1.5M** TEUs (Phase 1)
  - **□** 3M TEUs (Full phase)







# **GEMALINK INTERNATIONAL PORT**

# World Bank: 2023 Cai Mep port cluster is ranked #7 among the most effective ports in the world





# **GEMALINK INTERNATIONAL PORT**





# **GEMALINK INTERNATIONAL PORT**





•39