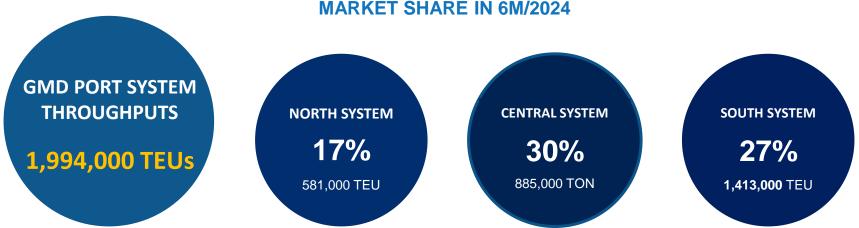

USD 178 Bil USD 190 Bil Export +17%

2 largest import-export markets of Vietnam first 6 months 2024

### **IN JUNE 2024:**

### **IMPORT TURNOVER**

was estimated at **USD 30.15 billion**, **increasing 13.1%** over the same period of 2023

### **EXPORT TURNOVER**

was estimated at USD 33.09 billion, increasing 10.5% over the same period of 2023

Source: GSO



### **GMD PORT THROUGHPUT GROWTH IN 6M/2024**

# CONTAINER CARGO VOLUME VIA VIETNAM PORTS



The total seaport throughput in Vietnam in 6M/2024 was estimated at **421 million tons**, increase of about 16% over the same period 2023. Meanwhile, container cargo estimated at over **14 million TEUs**, increase of about **22%**.

Source: Vietnam Maritime Administration & VPA

# GEMADEPT PORT SYSTEM'S THROUGHPUTS MARKET SHARE IN 6M/2024





### **FINANCIAL HIGHLIGHTS IN 1H/2024**

# Revenue and PBT from core business activities in 1H/2024



#### Revenue and total PBT in 1H/2024



### % completion of 2024 plan



|                        | 1H2024 | 1H2023 |
|------------------------|--------|--------|
| Gross Profit<br>Margin | 45%    | 49%    |
| PBT Margin (*)         | 41%    | 37%    |
| EBITDA Margin          | 53%    | 51%    |

(\*) Excluding profit from capital transfer of the port

### FINANCIAL HIGHLIGHTS IN 1H/2024

# PBT FROM CORE BUSINESS ACTIVITIES IN 1H/2024



### **BUSINESS RESULTS IN 1H/2024**

Port operation has contributed **77%**.

Logistics and Shipping activities have contributed about **23%** to PBT of the business activities of Gemadept.



### 2023-2025 PLAN - MAJOR PROJECTS



- Currently being